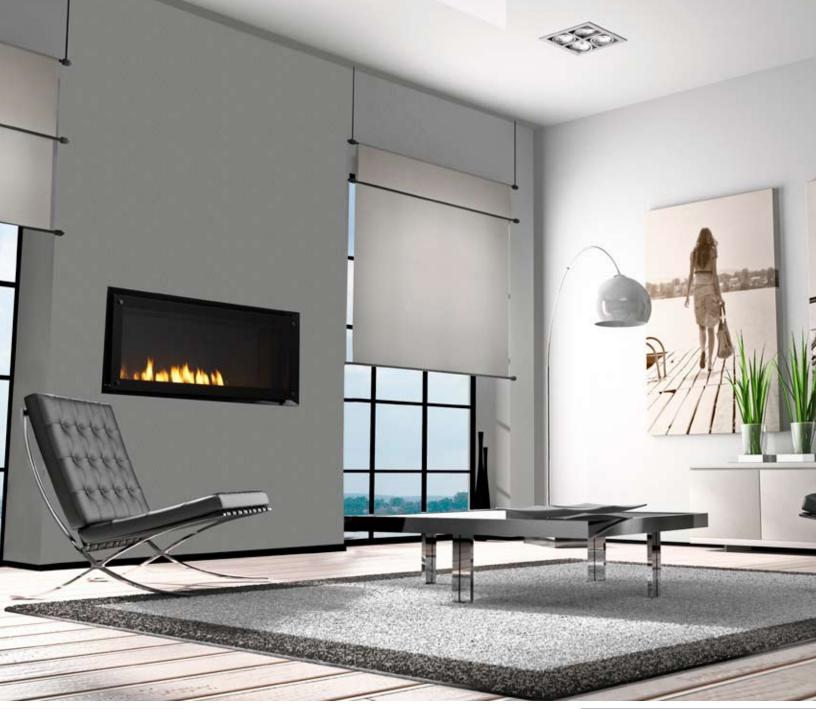

## Modern Marvel

Downtown, uptown, and everywhere in between, when looks matter, it's your style. Mix and match with modern décor. A fireplace so cool, it's hot & highly efficient at setting the mood.

Right: Cosmo SLR shown with Tonic front in Fog finish with Black glass media.

Cover: Cosmo SLR shown with Martini front in Ebony finish with Black glass media.